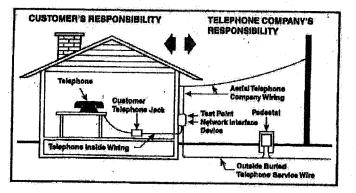

onal Wire Maintenance plan we will repair your jack or inside wiring at no charge. If you
  don't subscribe, we will be happy to repair the problem at our standard rate for labor and materials.
- 2) Hire an independent contractor or home repair expert to repair your jack or inside wiring.
- 3) Repair the problem yourself.

0

ಗ

Ç

 $\Box$ 

If The Problem is in The Outside Lines Or Switching Equipment We will take quick action to correct the problem at no charge.

Telephone Repair Responsibility

We know this can sometimes be confusing; to help clarify, we have included the diagram below to illustrate where FairPoint Communications responsibility ends and where your responsibility begins. If you have further questions, please contact us so we can help you resolve your telephone problem.



Telephone Repair

When you call us for your telephone repair we will do our best to locate and fix the problem. In some cases, we cannot identify the problem without sending a repair technician to your home or office. There may be a charge for this repair visit. A trip charge is applied when our repair technician makes a trip to your home or office at your request, and finds the telephone repair is your responsibility (telephone equipment, jacks and inside wiring). The trip charge is for travel costs; it is not a repair charge. Repair of your equipment or wiring is available at our standard rate for labor and materials.

If the trouble is found to be in our lines or switching equipment, we will take quick action to correct the problem at no charge.

How to Troubleshoot At The Network Int